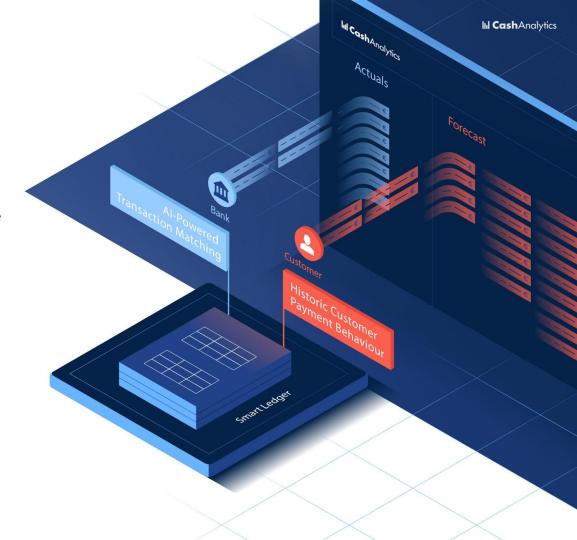

## **SMARTLEDGER**

The CashAnalytics SmartLedger is an intelligent software solution that empowers businesses to forecast and analyze short-term cash flow with exceptional speed and accuracy.

The SmartLedger learns from historic data and applies these learnings to current ledger data which, in combination with the latest bank information, allows intelligent forecasts to be created automatically.

## FORECASTING RE-IMAGINED

RAPID FORECAST CREATION

The SmartLedger can change the way your business forecasts cash and liquidity. Each new forecasting cycle will begin with the latest data from your banks and ledger organized and added to your forecast model.

Your AR forecasting is going to become increasingly accurate because, through a combination of automation, Al and intelligence, the SmartLedger will create profiles based on your customers' previous payment patterns.

With no need for any manual input, the SmartLedger will rapidly create new forecasts populated by already classified data captured directly from ERP and bank accounts.

# ALWAYS LEARNING, ALWAYS UP TO DATE

**ALWAYS LIVE** 

The SmartLedger is constantly learning. It uses AI to automatically analyze historic customer payment patterns and applies this intelligence when creating your data-driven forecasts.

Al also matches outstanding invoices with bank transactions as they occur. It then automatically adjusts the forecast to take account of what has been paid and received.

The SmartLedger performs this task daily so regardless of the volume of cash inflows and outflows in an average week, your forecast will always be up-to-date.