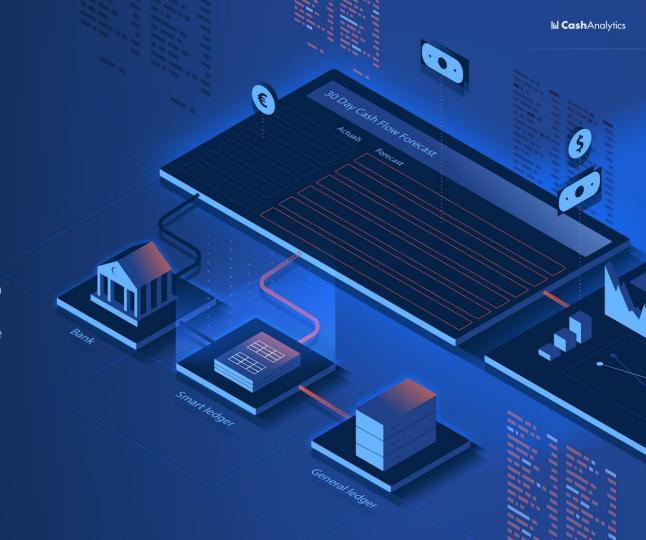

## **SMARTLEDGER**

The CashAnalytics SmartLedger is an intelligent software solution that empowers businesses to forecast and analyze short-term cash flow with exceptional speed and accuracy.

The SmartLedger learns from historic data and applies these learnings to current ledger data which, in combination with the latest bank information, allows intelligent forecasts to be created automatically.

## FORECASTING RE-IMAGINED

RAPID FORECAST CREATION

The SmartLedger can change the way your business forecasts cash and liquidity. Each new forecasting cycle will begin with the latest data from your banks and ledger organized and added to your forecast model.

With no need for any manual input, the SmartLedger will rapidly create new forecasts populated by already classified data captured directly from ERP and bank accounts.