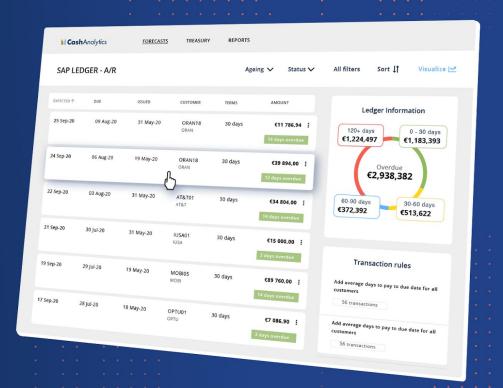

#### INTELLIGENT AR PREDICTIONS

A crucial element of effective cash flow forecasting is understanding when customers are likely to settle their outstanding invoices, though this can be particularly challenging in the short-term.

The SmartLedger fixes this by creating ever-learning Customer Payment Profiles based on observed previous payment patterns.

With every paid customer invoice, these Payment Profiles become increasingly intelligent. They are applied to outstanding invoices to create data-driven daily forecasts, continuously delivering a greater degree of accuracy in AR forecasting.