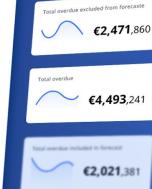

0 - 30 days

Overdue based on entire ledger

These are calcuted based on invoice date and payment terms

Total overe

Overdue e
Remaining
been applie

€40k

€10k

0