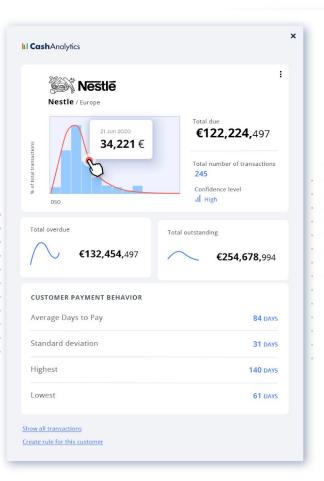

#### INTELLIGENT AR PREDICTIONS

A crucial element of effective cash flow forecasting is understanding when customers are likely to settle their outstanding invoices, though this can be particularly challenging in the short-term.

The SmartLedger fixes this by creating ever-learning Customer Payment Profiles based on observed previous payment patterns.

With every paid customer invoice, these Payment Profiles become increasingly intelligent. They are applied to outstanding invoices to create data-driven daily forecasts, continuously delivering a greater degree of accuracy in AR forecasting.