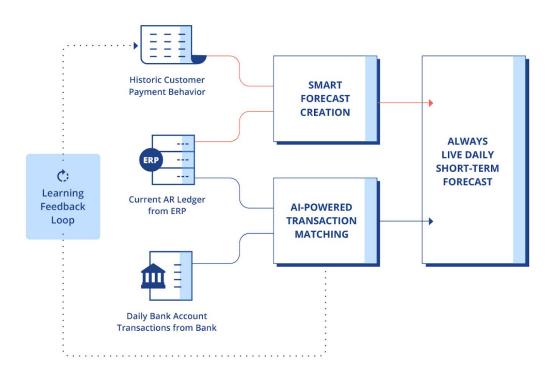

#### **ALWAYS LIVE**

The Smartledger continuously refreshes your cash forecast with the latest available cash flow data and matches bank transactions to invoices to ensure your forecast is always live

# ALWAYS LEARNING, ALWAYS UP TO DATE

**ALWAYS LIVE** 

The SmartLedger is constantly learning. It uses AI to automatically analyze historic customer payment patterns and applies this intelligence when creating your data-driven forecasts.

Al also matches outstanding invoices with bank transactions as they occur. It then automatically adjusts the forecast to take account of what has been paid and received.

The SmartLedger performs this task daily so regardless of the volume of cash inflows and outflows in an average week, your forecast will always be up-to-date.