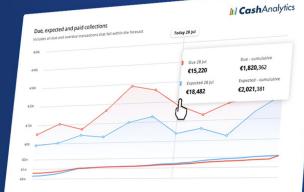

# ANALYZE AND VISUALIZE EVERY SCENARIO

PLAN WITH CONFIDENCE

With the SmartLedger producing and updating highly accurate forecasts for you, there will be more time to focus on what matters most – understanding what might lie ahead for your business.

The SmartLedger will help you to quickly create various scenarios of your financials, so you can then examine how they might impact your company's future daily cash positions and requirements.

The SmartLedger lifts you above the piles of spreadsheets and presents your data in a whole new way.